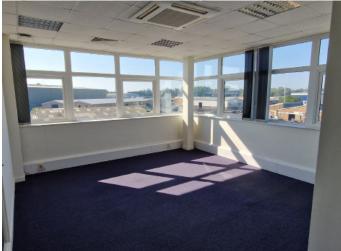

#### **Key Features:**

- Refurbished to a high standard
- Providing excellent value space
- Air conditioning •
- 7 on-site car parking spaces •
- On-site EV charging bay •
- Out of town business park location •
- Easy access of the A27 within 1.5 miles .
- Within 900 metres of Lancing Station .
- Available to let on a new FRI lease .
- Rent £40,000 per annum exclusive •
- Superb views over the South Downs
- 3 months rent free available (Subject to terms)

#### Accommodation

The subject premises is arranged over the second floor of this 3-storey building. The premises offer a good quality office specification to include:

- Predominantly open place work space with two partitioned meeting rooms
- Air conditioning
- Carpet tile flooring
- LED lighting panels
- Suspended ceilings
- Perimeter trunking
- uPVC double glazed windows
- Goods lift
- Separate male and female WCs
- Enclosed kitchen