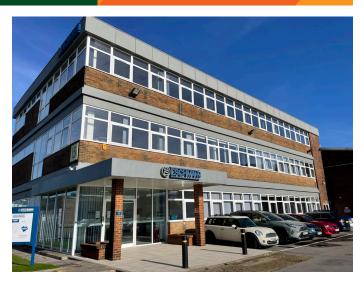

2nd Floor, Eschmann House, Lancing Business Park 15 Peter Road, Lancing BN15 8TJ

### Location

The subject property forms part of the Lancing Business Park which is an established employment area with a range of accommodation. Directly to the north of the property is the mainline railway and beyond that is a residential area. Lancing station is approx ½ mile to the east of the property.

#### Accommodation

The subject premises is arranged over the second floor of this 3-storey building. The premises offer a good quality office specification to include:

- Predominantly open place work space with two partitioned meeting rooms
- Air conditioning
- Carpet tile flooring
- LED lighting panels
- Suspended ceilings
- Perimeter trunking
- uPVC double glazed windows
- Goods lift
- Separate male and female WCs
- Enclosed kitchen