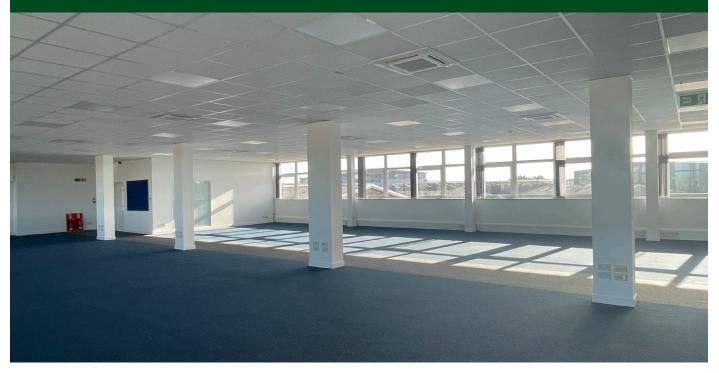

#### Accommodation

The subject premises is arranged over the second floor of this 3-storey building. The premises offer a good quality office specification to include:

- Predominantly open place work space with two partitioned meeting rooms
- Air conditioning
- Carpet tile flooring
- LED lighting panels
- Suspended ceilings
- Perimeter trunking
- uPVC double glazed windows
- Goods lift
- Separate male and female WCs
- Enclosed kitchen