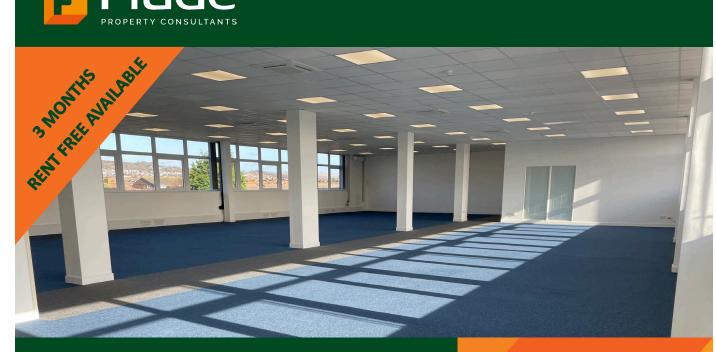

## SUBSTANTIAL OFFICES WITH GOOD ON-SITE PARKING

Second floor 440.45 sq m (4,741 sq ft)

#### **Key Features:**

- Refurbished to a high standard
- Providing excellent value space
- Air conditioning •
- 7 on-site car parking spaces •
- On-site EV charging bay •
- Out of town business park location •
- Easy access of the A27 within 1.5 miles .
- Within 900 metres of Lancing Station .
- Available to let on a new FRI lease .
- Rent £40,000 per annum exclusive •
- Superb views over the South Downs
- 3 months rent free available (Subject to terms)

#### Accommodation

The subject premises is arranged over the second floor of this 3-storey building. The premises offer a good quality office specification to include:

- Predominantly open place work space with two partitioned meeting rooms
- Air conditioning
- Carpet tile flooring
- LED lighting panels
- Suspended ceilings
- Perimeter trunking
- uPVC double glazed windows
- Goods lift
- Separate male and female WCs
- Enclosed kitchen