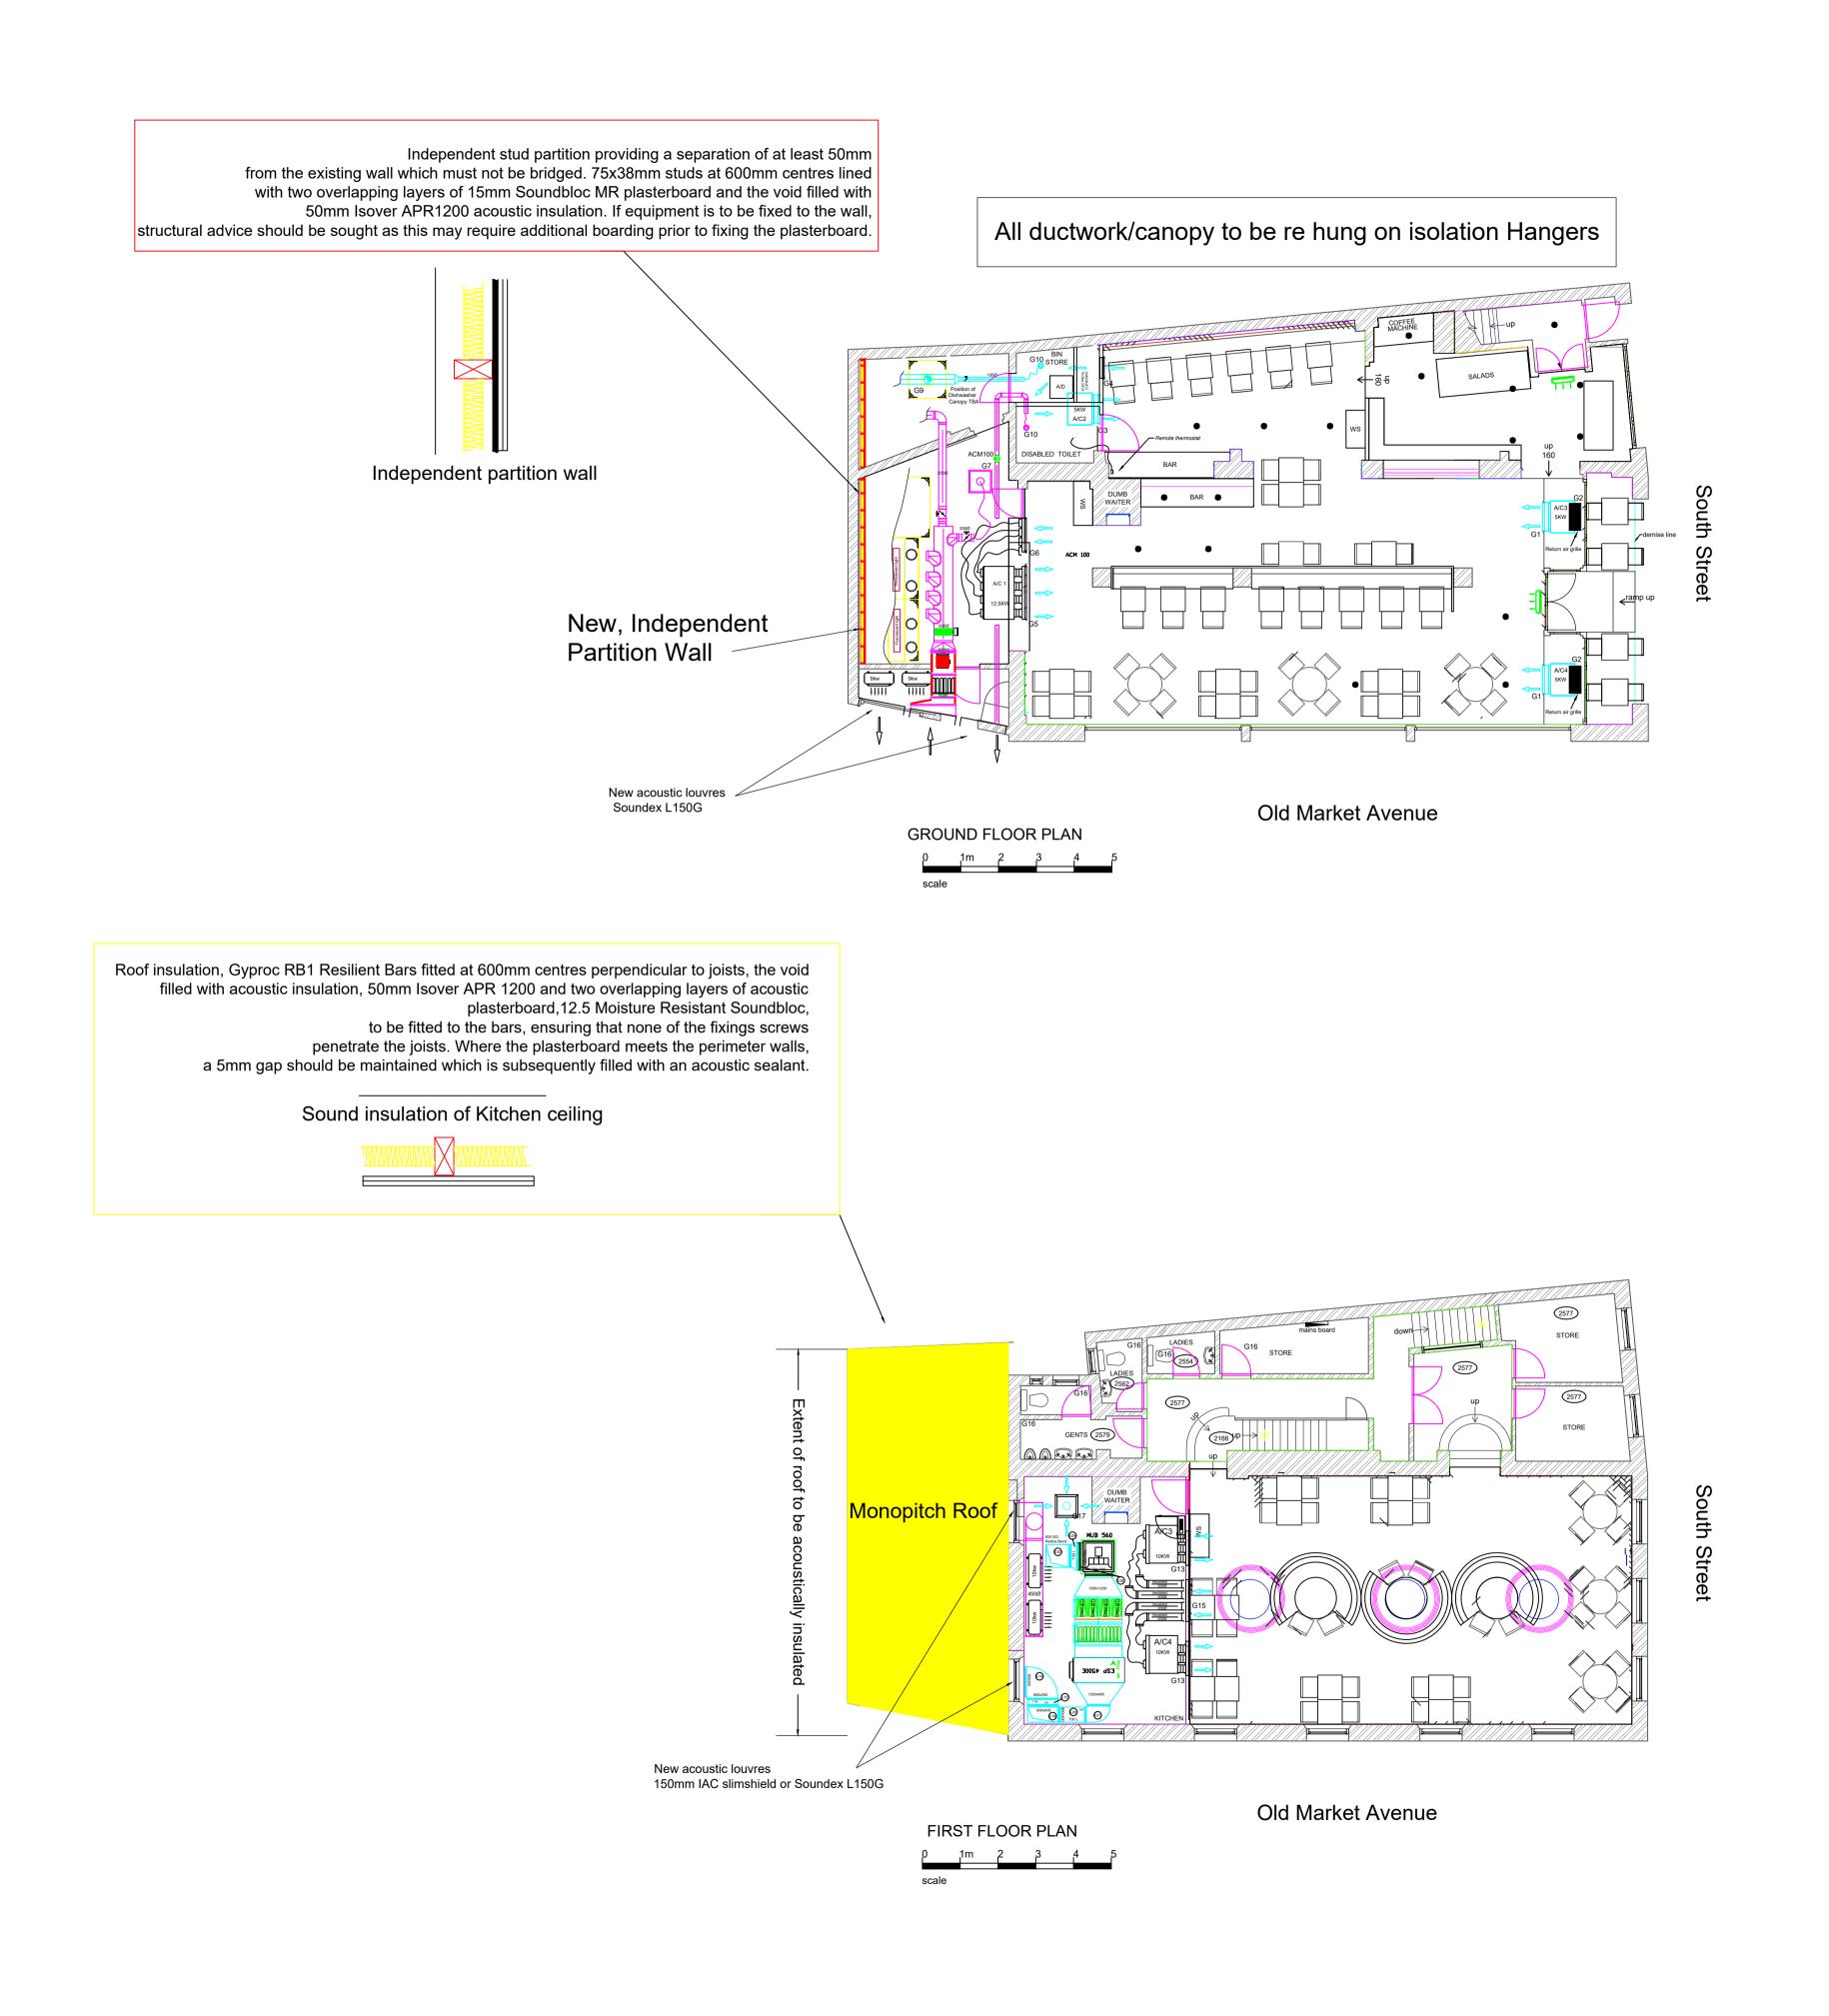

| Revision:     | Z         | Date:      | 17/11/21                  | Revised By:          | John         |  |
|---------------|-----------|------------|---------------------------|----------------------|--------------|--|
| Revision De   | scriptior | 1          | As instal                 | led                  |              |  |
| Client:       |           | Wildwood   |                           |                      |              |  |
| Project Name  | ∋:        | Chichester |                           |                      |              |  |
| Drawing Title | ):        | Kit        | Floor Plactichen Ve       |                      |              |  |
| Drawing State |           |            | EXT<br>NSTALLA            | RACATIONS LIN        | AIR<br>MITED |  |
| Paper Size: A | 100       |            | ndeavour I<br>9-61 Sterte | House<br>e Avenue We | st           |  |
| Date: 17/1    | 1/21      | _          | oole<br>orset             |                      |              |  |