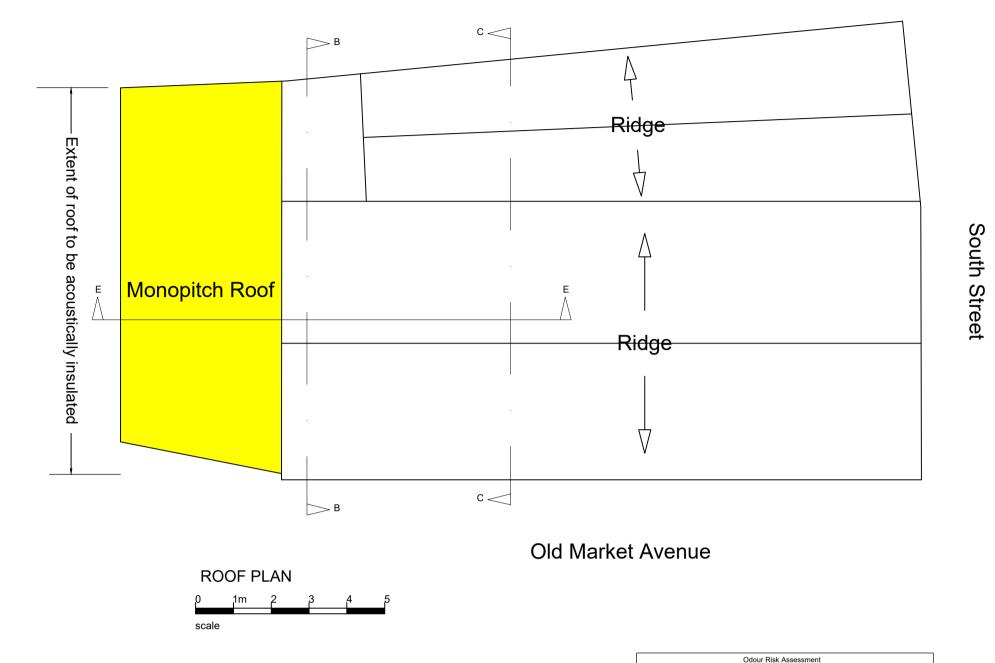

| Revision:     | Z         | Date:      | 17/11/21                  | Revised By:          | John         |  |
|---------------|-----------|------------|---------------------------|----------------------|--------------|--|
| Revision De   | scriptior | 1          | As instal                 | led                  |              |  |
| Client:       |           | Wildwood   |                           |                      |              |  |
| Project Name  | ∋:        | Chichester |                           |                      |              |  |
| Drawing Title | ):        | Kit        | Floor Plactichen Ve       |                      |              |  |
| Drawing State |           |            | EXT<br>NSTALLA            | RACATIONS LIN        | AIR<br>MITED |  |
| Paper Size: A | 100       |            | ndeavour I<br>9-61 Sterte | House<br>e Avenue We | st           |  |
| Date: 17/1    | 1/21      | _          | oole<br>orset             |                      |              |  |