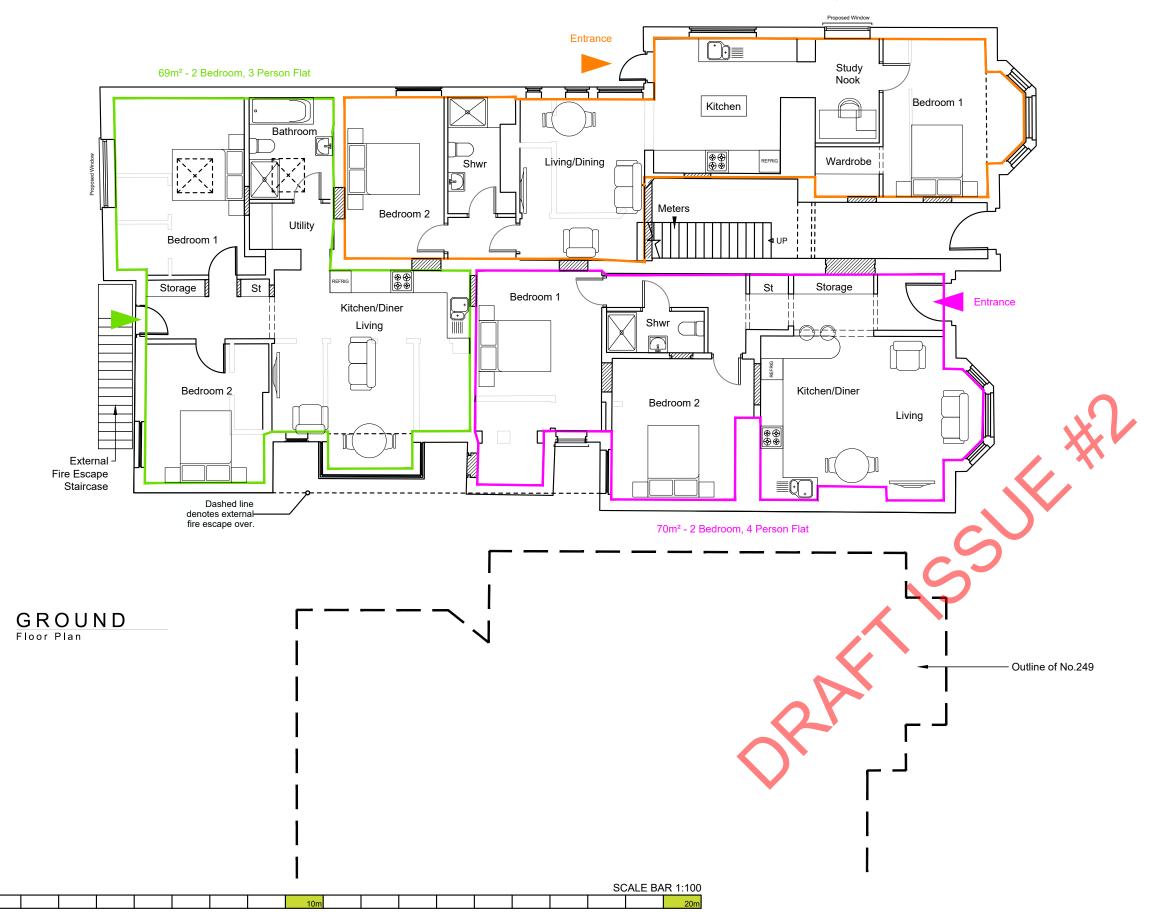

### **Project Address**

251 & 253 London Road, Portsmouth, PO2 9HA

## PROPOSED FLOOR PLANS

Scale A3 1:100
Drawn By SAR
Date 12.07.2024

Project No.

Sheet No. Rev.

24043 401 A