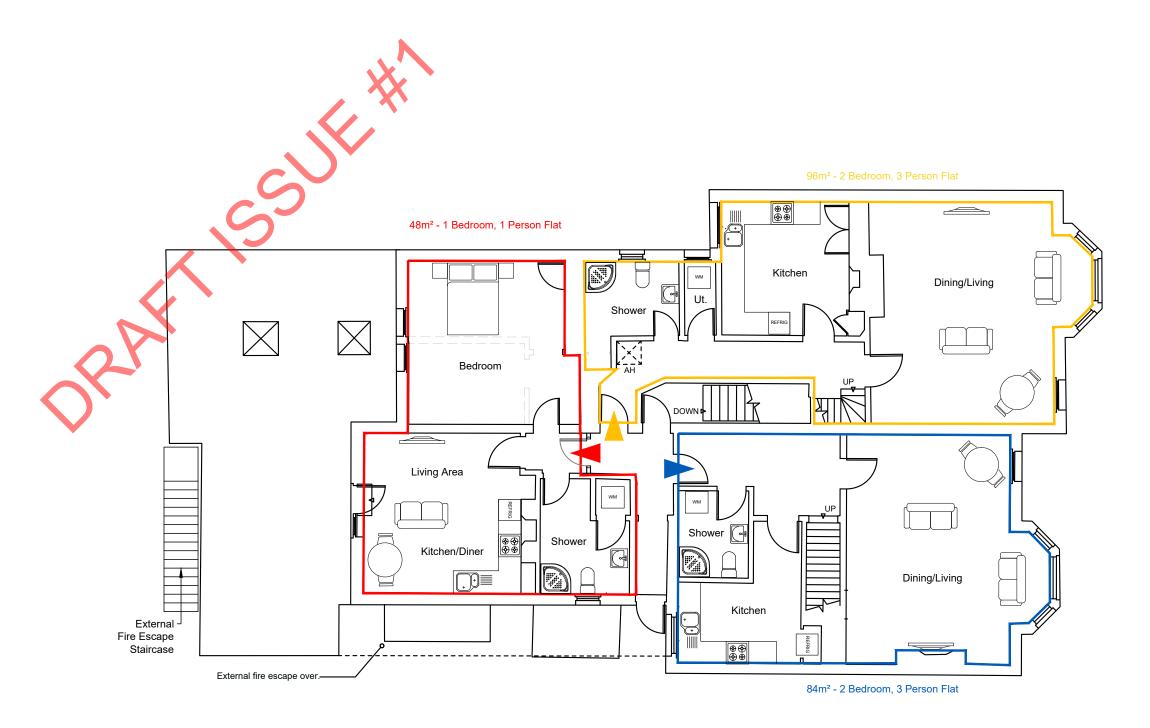

# **Project Address**

251 & 253 London Road, Portsmouth, PO2 9HA

### PROPOSED FLOOR PLANS

Scale A3 1:100
Drawn By SAR
Date 12.07.2024

Project No.

Sheet No. Rev.

24043 402 0

SCALE BAR 1:100