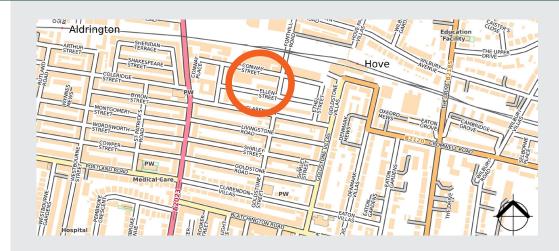

## **Location & Situation**

Ellen Street is located in the centre of Hove, a very short walk away from Hove mainline railway station which provides access to London Victoria in one hour five minutes.

FLOOR PLAN For identification purposes only