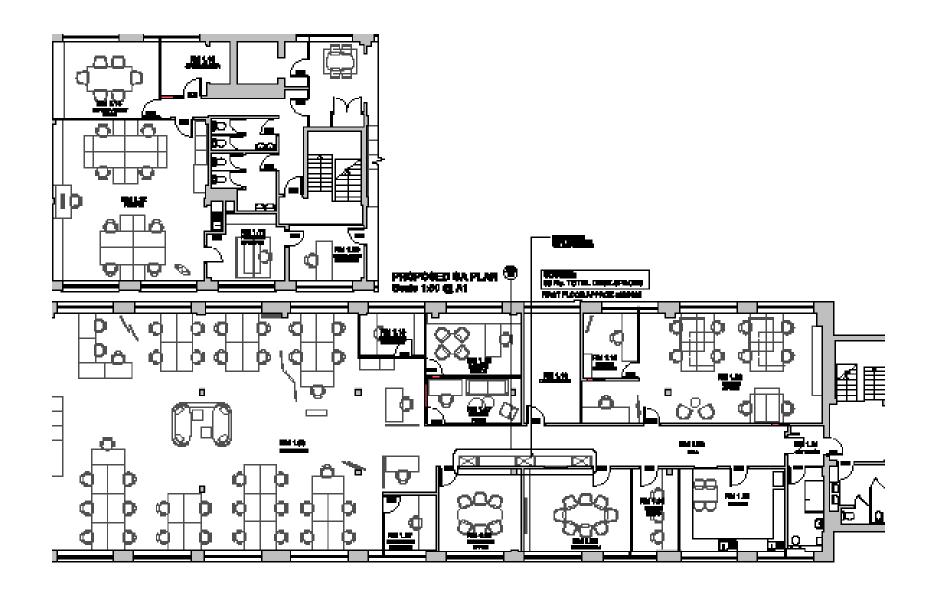

The property has the following approximate NIA:

| Floor | Sq Ft | Sq M  |
|-------|-------|-------|
| First | 5,992 | 556.7 |

## **Location & Situation**

Ellen Street is located in the centre of Hove, a very short walk away from Hove mainline railway station which provides access to London Victoria in one hour five minutes.

FLOOR PLAN For identification purposes only