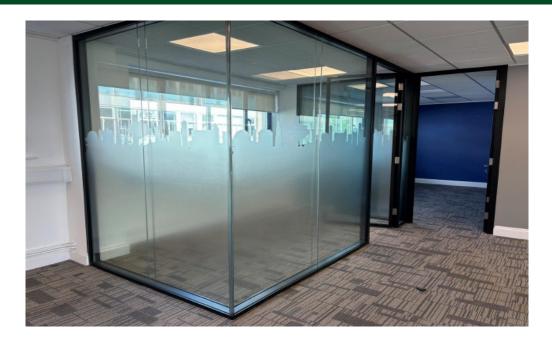

## **Description & Accommodation**

The subject suite has recently been the subject of a comprehensive refurbishment by the outgoing tenant, and carefully configured to provide high quality, and mainly open plan office accommodation fitted to a high specification throughout, and benefiting from the following amenities:

- Suspended ceilings with recessed LED lighting
- A suite of various size meeting room and board room facilities
- A mix of soft breakout and collaboration space
- Separate male & female WC facilities
- Perimeter trunking
- Door entry system
- Central heating
- Fully fitted kitchen with integrated appliances
- Lift
- Window blinds
- On-site parking