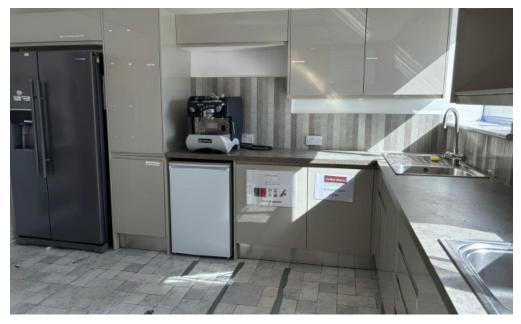

- Suspended ceilings with recessed LED lighting
- A suite of various size meeting room and board room facilities
- A mix of soft breakout and collaboration space
- Separate male & female WC facilities
- Perimeter trunking
- Door entry system
- Central heating
- Fully fitted kitchen with integrated appliances
- Lift
- Window blinds
- On-site parking