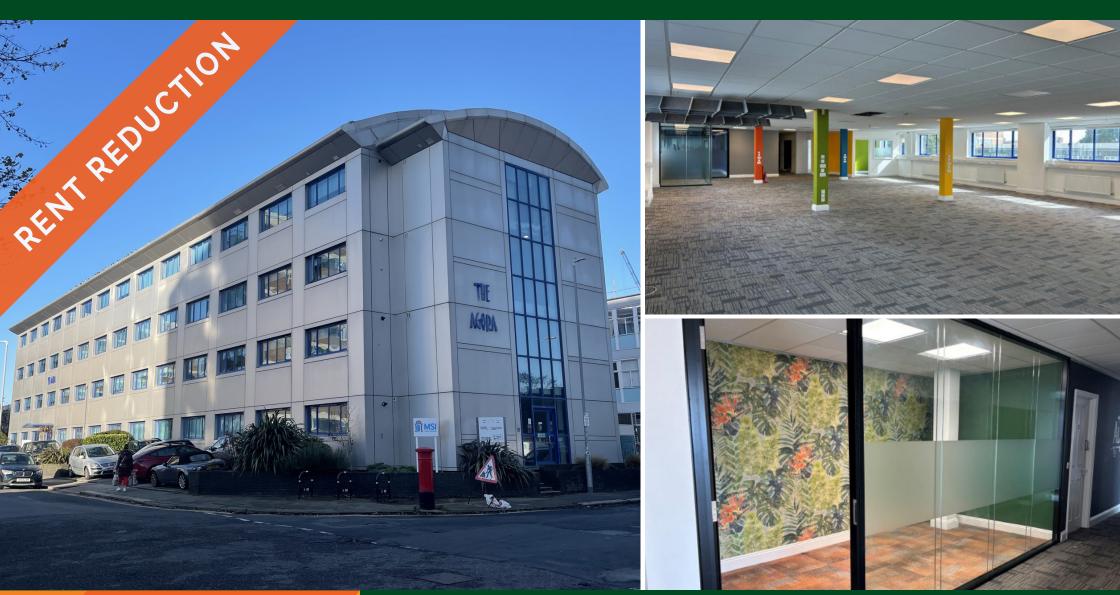

# FULLY FITTED OFFICES WITH PARKING FIRST FLOOR 5,992 SQ FT / 556.7 SQ M

TO LET

The Agora Ellen Street, Hove, East Sussex BN3 3LN

# **Key Features**

- Comprising a fully fitted office suite arranged over the whole of the first floor
- Providing modern & contemporary styled office accommodation
- Complete with a suite of meeting rooms and board room facilities
- Low service charge of £2.87 psf
- Dedicated soft break out and collaboration spaces
- Separate kitchen and dining area
- Dedicated shower room
- Located within a 5 minute walk of Hove Station
- Providing on-site parking for 8 vehicles
- Bike storage
- The property is **not** elected for VAT

## **Description & Accommodation**

The subject suite has recently been the subject of a comprehensive refurbishment by the outgoing tenant, and carefully configured to provide high quality, and mainly open plan office accommodation fitted to a high specification throughout, and benefiting from the following amenities:

- Suspended ceilings with recessed LED lighting
- A suite of various size meeting room and board room facilities
- A mix of soft breakout and collaboration space
- Separate male & female WC facilities
- Perimeter trunking
- Door entry system
- Central heating
- Fully fitted kitchen with integrated appliances
- Lift
- Window blinds
- On-site parking