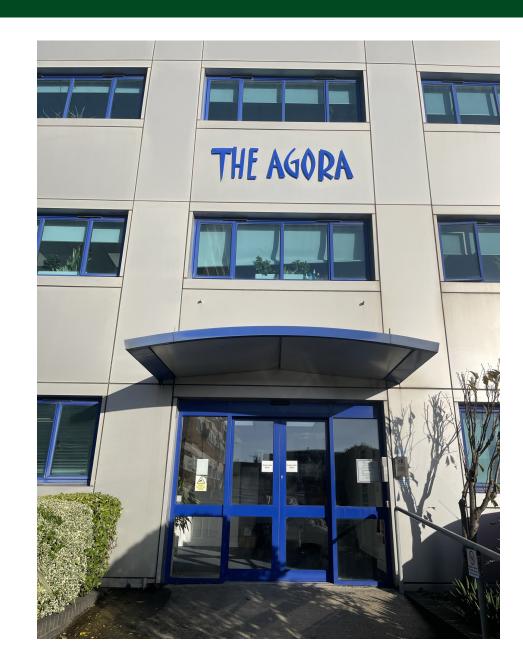

# FULLY FITTED OFFICES WITH PARKING FIRST FLOOR 5,992 SQ FT / 556.7 SQ M

TO LET

The Agora Ellen Street, Hove, East Sussex BN3 3LN

# **Key Features**

- Comprising a fully fitted office suite arranged over the whole of the first floor
- Providing modern & contemporary styled office accommodation
- Complete with a suite of meeting rooms and board room facilities
- Low service charge of £2.87 psf
- Dedicated soft break out and collaboration spaces
- Separate kitchen and dining area
- Dedicated shower room
- Located within a 5 minute walk of Hove Station
- Providing on-site parking for 8 vehicles
- Bike storage
- The property is **not** elected for VAT

## **Description & Accommodation**

The subject suite has recently been the subject of a comprehensive refurbishment by the outgoing tenant, and carefully configured to provide high quality, and mainly open plan office accommodation fitted to a high specification throughout, and benefiting from the following amenities: