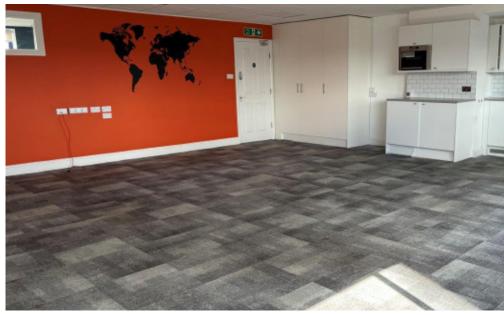

## **Description & Accommodation**

The subject suite has recently been the subject of a comprehensive refurbishment by the outgoing tenant, and carefully configured to provide high quality, and mainly open plan office accommodation fitted to a high specification throughout, and benefiting from the following amenities:

- Suspended ceilings with recessed LED lighting
- A suite of various size meeting room and board room facilities
- A mix of soft breakout and collaboration space
- Separate male & female WC facilities
- Perimeter trunking
- Door entry system
- Central heating
- Fully fitted kitchen with integrated appliances
- Lift
- Window blinds
- On-site parking