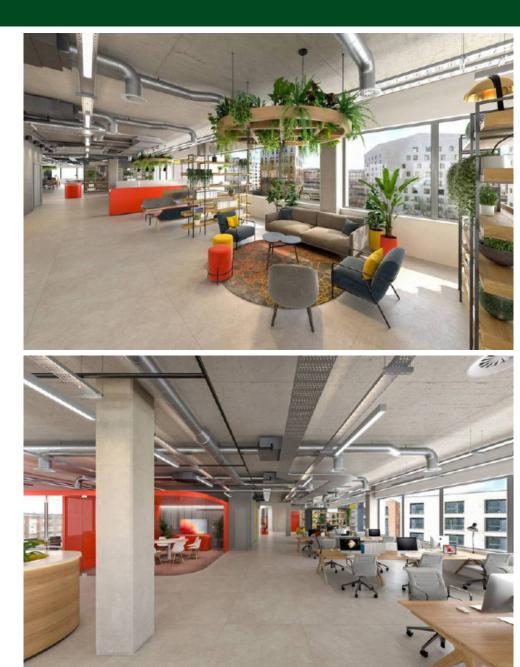

# **Key Features**

- Comprising the final self-contained open plan office suite in the building
- Newly fitted to a CAT A specification
- Air conditioned
- Forming part of the impressive new Plus X Innovation Hub
- With access to weekly events including yoga classes and member socials
- In house café serving locally sourced and nutritionally balanced food
- Access to extensive rooftop terrace and gardens with external seating
- Car and bike parking as well as a Brighton Bikes stand & private monsoon showers
- Carbon neutral with sustainable electric power, solar energy and zero-landfill
- Platinum WELL building certification & Wired Score platinum connectivity
- 24/7 access and security
- Over 9,000 sq ft recently let to The Body Shop

# **Description & Accommodation**

The available suite is located on the 5th floor of the building and has been fitted to full Cat A specification to include:

- Exposed services and soffits
- Brand new HVAC system
- Raised access floors
- Suspended LED lighting panels