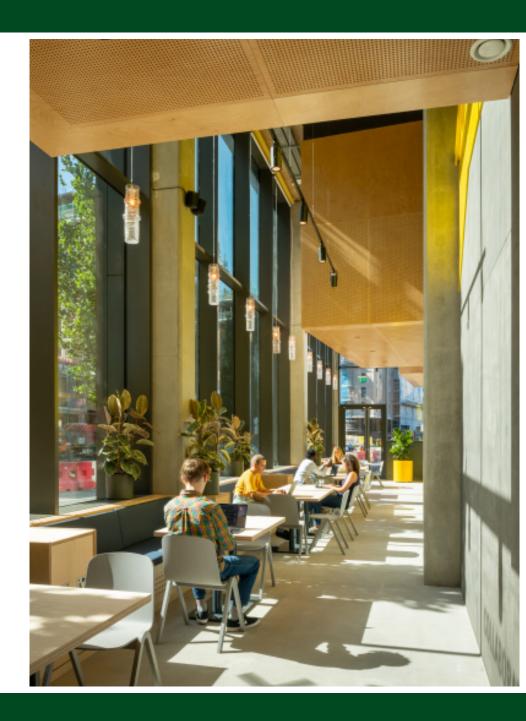

# **Key Features**

- Comprising the final self-contained open plan office suite in the building
- Newly fitted to a CAT A specification
- Air conditioned
- Forming part of the impressive new Plus X Innovation Hub
- With access to weekly events including yoga classes and member socials
- In house café serving locally sourced and nutritionally balanced food
- Access to extensive rooftop terrace and gardens with external seating
- Car and bike parking as well as a Brighton Bikes stand & private monsoon showers
- Carbon neutral with sustainable electric power, solar energy and zero-landfill
- Platinum WELL building certification & Wired Score platinum connectivity
- 24/7 access and security
- Over 9,000 sq ft recently let to The Body Shop

# **Description & Accommodation**

The available suite is located on the 5th floor of the building and has been fitted to full Cat A specification to include:

- Exposed services and soffits
- Brand new HVAC system
- Raised access floors
- Suspended LED lighting panels