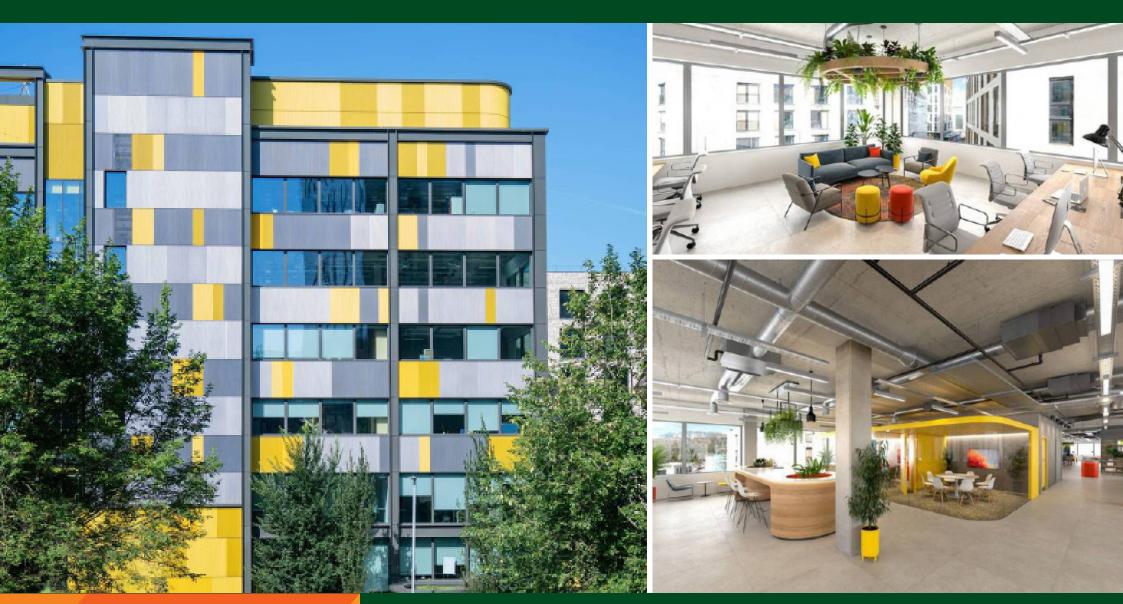

# **TO LET**

**Plus X Innovation Hub** Lewes Road, Brighton BN2 4GL

# **Key Features**

- Comprising the final self-contained open plan office suite in the building
- Newly fitted to a CAT A specification
- Air conditioned
- Forming part of the impressive new Plus X Innovation Hub
- With access to weekly events including yoga classes and member socials
- In house café serving locally sourced and nutritionally balanced food
- Access to extensive rooftop terrace and gardens with external seating
- Car and bike parking as well as a Brighton Bikes stand & private monsoon showers
- Carbon neutral with sustainable electric power, solar energy and zero-landfill
- Platinum WELL building certification & Wired Score platinum connectivity
- 24/7 access and security
- Over 9,000 sq ft recently let to The Body Shop

# **Description & Accommodation**

The available suite is located on the 5th floor of the building and has been fitted to full Cat A specification to include:

- Exposed services and soffits
- Brand new HVAC system
- Raised access floors
- Suspended LED lighting panels