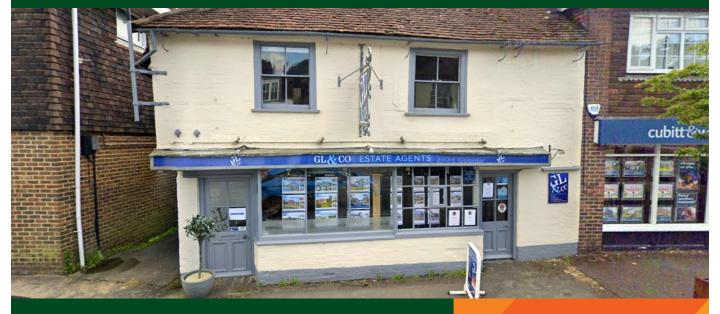

91-93 Lower Street Pulborough, West Sussex RH20 2BP

#### Location

Pulborough is an attractive rural village on the edge of South Downs National Park located within the Horsham District of West Sussex.

The premises are situated on the south side of Lower Street (A283) with easy access to the A29 linking to Arundel to the south and Billingshurst to the north.

#### Accommodation

The property comprises a two storey building which is currently configured as a retail unit on the ground floor, with a store, kitchen and WC to the rear, as well as rear access leading to one parking space. The first floor is currently configured as two separate office rooms.