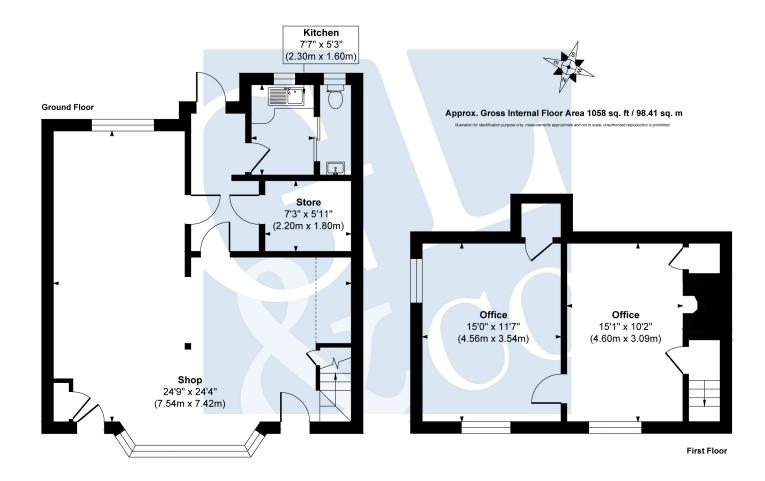

# GRADE II LISTED E CLASS BUILDING

Total NIA - 98.41 sq m (1,058 sq ft)

#### Accommodation

The property comprises a two storey building which is currently configured as a retail unit on the ground floor, with a store, kitchen and WC to the rear, as well as rear access leading to one parking space. The first floor is currently configured as two separate office rooms.

We understand that the property has an approximate NIA of 98.41 sq m (1,058 sq ft).

# Floor Plan

For identification purposes only.