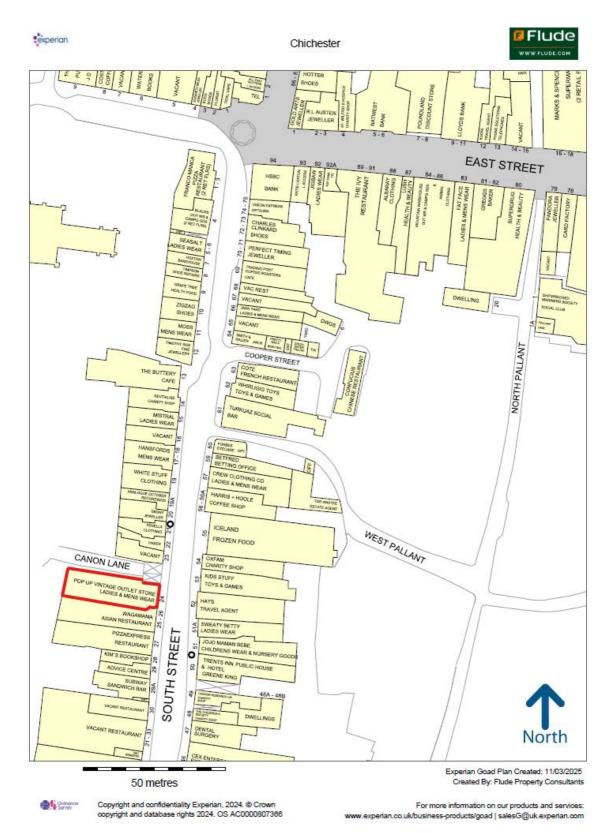

usive. There is a licence fee payable for the rear fire escape access.

#### **Business Rates**

Rateable Value (2023): £49,750.

Following the Government's latest budget, it has been confirmed that there will be a 75% discount until 31st March 2025. Subject to annual cash cap of £110,000 per business and qualifying use.

Interested parties should make their own enquiries to satisfy themselves of their business rates liability.

#### VAT

We understand the property is registered for VAT.

#### Legal Fees

Each party to bear their own legal costs incurred.

#### Viewings and Further Information

Please contact the sole agents Flude Property Consultants:

Sebastian Martin s.martin@flude.com 01243 929140 www.flude.com Alex Halfacree alex.halfacree@flude.com 01243 929135







#### GOAD Map



For identification purposes only.



## Floor Plan



For identification purposes only.