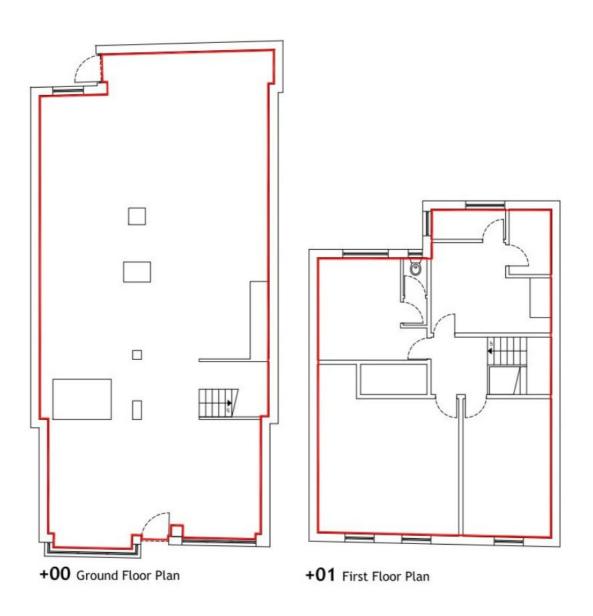

#### Accommodation

The accommodation has the following approximate Net Internal Area (NIA):

| Area                      | Sq Ft | Sq M   |
|---------------------------|-------|--------|
| Ground Floor - Sales Area | 1,505 | 139.81 |
| First Floor - Sales Area  | 416   | 38.65  |
| First Floor - Storage     | 331   | 30.75  |
| Total                     | 2,525 | 234.57 |

## Floor Plan

For identification purposes only.