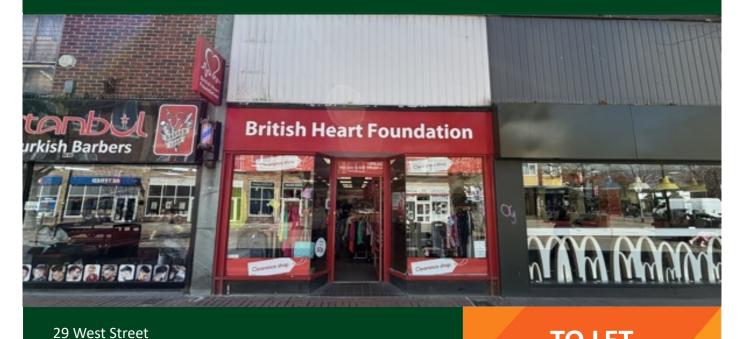

#### Location

Havant is strategically located on the A27/M27/A3(M) and forms part of the extensive M27 / Solent corridor, providing easy access to Portsmouth, Southampton and London. Havant benefits from a mainline railway station with direct trains to London and the south coast.

The property is situated in the centre of Havant, on the southern side of West Street. There is public car parking nearby and the railway station is located a short distance from the premises. Nearby occupiers include McDonalds, Wetherspoons and Savers.