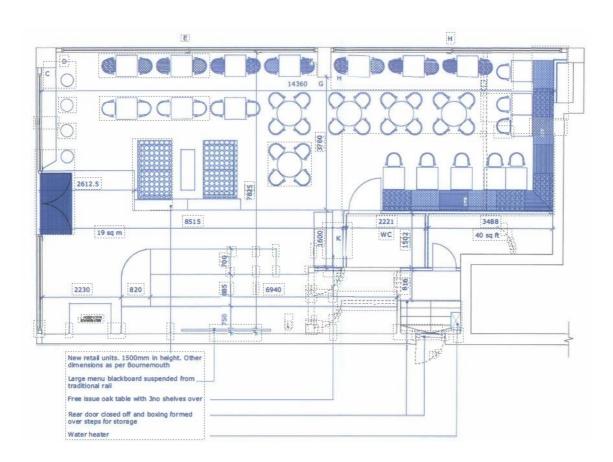

t by way of a new (effectively) full repairing and insuring lease for a term to be agreed at a commencing rent of £55,000 per annum exclusive.

#### **Business Rates**

Rateable Value (2023): 44,000.

Following the Government's latest budget, all occupied retail, hospitality & leisure properties receive a 40% discount from 1st April 2025 until 31st March 2026. Subject to annual cash cap of £110,000 per business and qualifying use.

## VAT

We understand the property is registered for VAT.

#### Legal Fees

Each party to bear their own legal costs incurred.

## Viewings and Further Information

Please contact the sole agents Flude Property Consultants:

Sebastian Martin s.martin@flude.com 07800 562509 www.flude.com









## GOAD Map



For identification purposes only.



## Floor Plan



For identification purposes only.