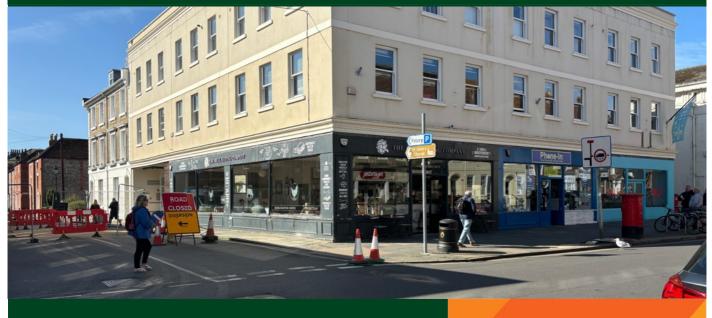

The subject property is prominently located on the southern side of East Street, one of the city's prime pedestrianised retail thoroughfares. The immediate vicinity features a strong retail line-up, with national occupiers including Hidden Hearing, Coop, New Look, TK Maxx, Flannels, Sports Direct, H&M, and ASK Italian, ensuring consistent footfall and commercial vibrancy.

#### Description

The property occupies a prominent corner position, benefitting from excellent visibility and return frontage. The subject accommodation is situated at ground floor level and is currently configured as a coffee shop. However, the premises is considered suitable for a variety of alternative uses, subject to the necessary consents.