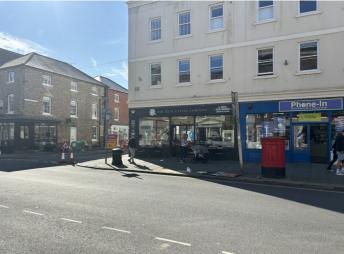

The subject property is prominently located on the southern side of East Street, one of the city's prime pedestrianised retail thoroughfares. The immediate vicinity features a strong retail line-up, with national occupiers including Hidden Hearing, Coop, New Look, TK Maxx, Flannels, Sports Direct, H&M, and ASK Italian, ensuring consistent footfall and commercial vibrancy.

#### Description

The property occupies a prominent corner position, benefitting from excellent visibility and return frontage. The subject accommodation is situated at ground floor level and is currently configured as a coffee shop. However, the premises is considered suitable for a variety of alternative uses, subject to the necessary consents.