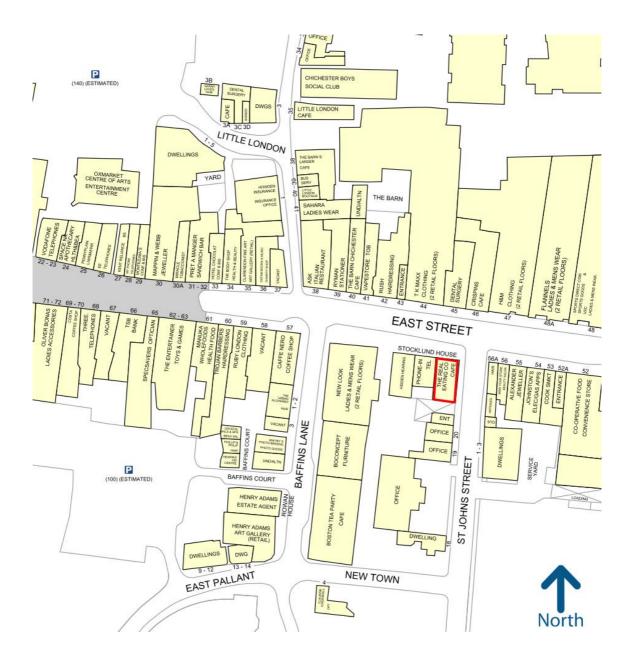

der 2020.

#### Terms

The property is available to let by way of a new (effectively) full repairing and insuring lease for a term to be agreed at a commencing rent of £55,000 per annum exclusive.

#### **Business Rates**

Rateable Value (2023): 44,000.

Following the Government's latest budget, all occupied retail, hospitality & leisure properties receive a 40% discount from 1st April 2025 until 31st March 2026. Subject to annual cash cap of £110,000 per business and qualifying use.

## VAT

We understand the property is registered for VAT.

#### Legal Fees

Each party to bear their own legal costs incurred.

## Viewings and Further Information

Please contact the sole agents Flude Property Consultants:

Sebastian Martin s.martin@flude.com 07800 562509 www.flude.com









## GOAD Map



For identification purposes only.



## Floor Plan



For identification purposes only.