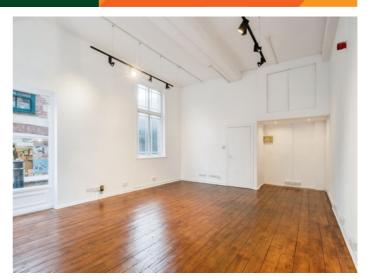

## Description

The subject property comprises a ground floor retail unit providing an open-plan sales area, with a WC located to the rear. The premises are suitable for a variety of uses falling within Use Class E.

#### Accommodation

The accommodation has the following approximate Net Internal Area (NIA):

| Area                      | Sq Ft | Sq M  |
|---------------------------|-------|-------|
| Ground Floor - Sales Area | 393   | 36.51 |
| Total                     | 393   | 36.51 |