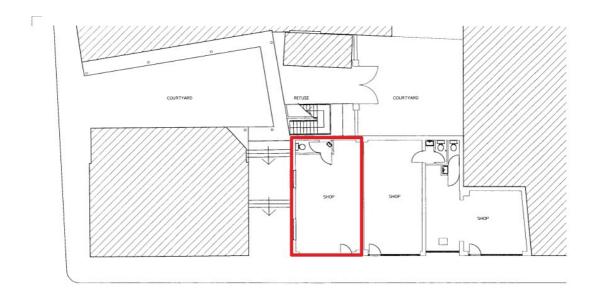

## Description

The subject property comprises a ground floor retail unit providing an open-plan sales area, with a WC located to the rear. The premises are suitable for a variety of uses falling within Use Class E.

#### Accommodation

The accommodation has the following approximate Net Internal Area (NIA):

| Area                      | Sq Ft | Sq M  |
|---------------------------|-------|-------|
| Ground Floor - Sales Area | 393   | 36.51 |
| Total                     | 393   | 36.51 |

## Floor Plan

For identification purposes only.