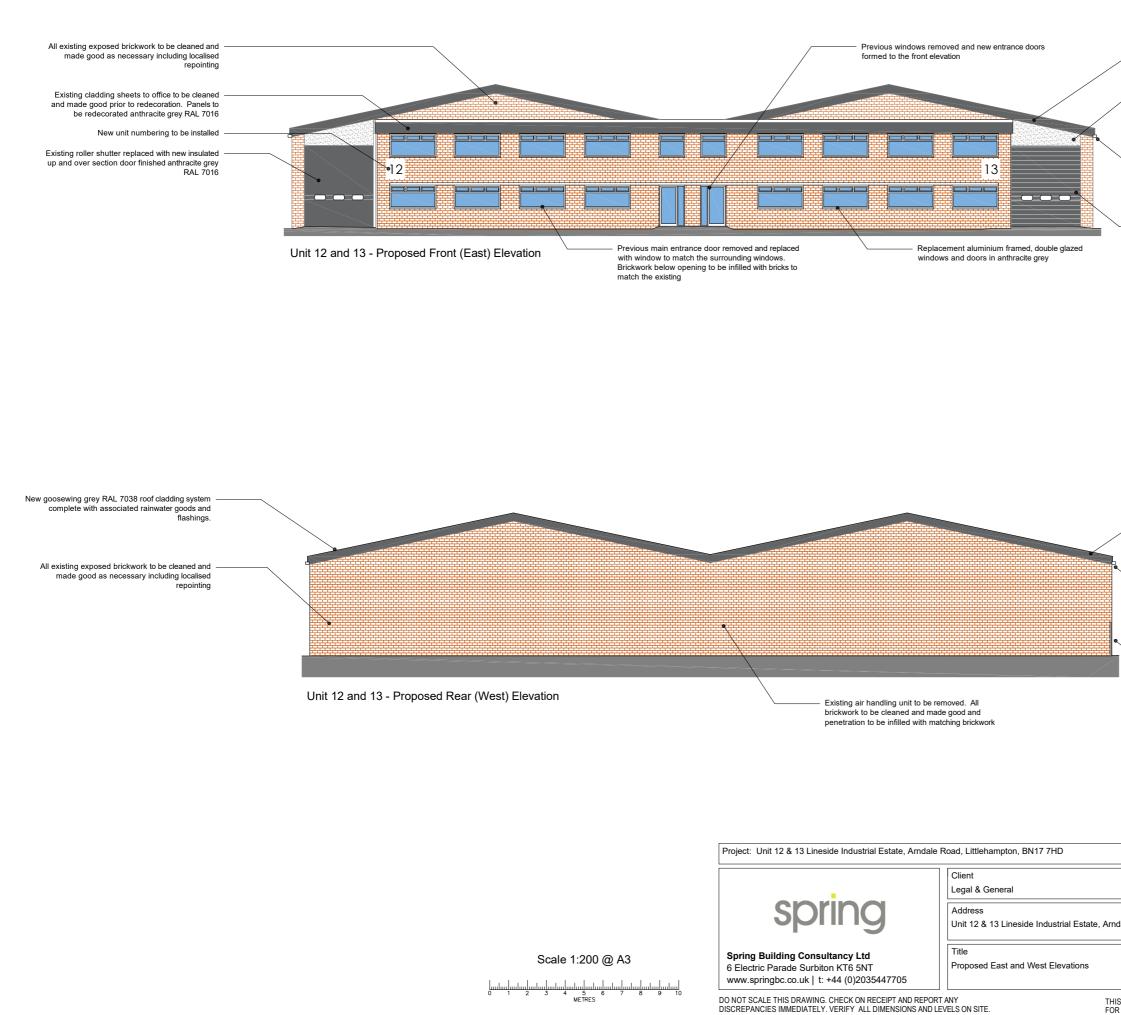

|         | New goosewing grey RAL 7038 roof cladding system<br>complete with associated rainwater good and<br>flashings.<br>Height increased approx 250mm |
|---------|------------------------------------------------------------------------------------------------------------------------------------------------|
|         | Existing rendered panels to be cleaned, localised repairs and redecorated white.                                                               |
|         |                                                                                                                                                |
|         | New 250x250mm approx box gutter, exact size to be designed by roofing contractor                                                               |
| <u></u> | Existing roller shutter replaced with new insulated up<br>and over section door finished anthracite grey RAL<br>7016                           |
|         |                                                                                                                                                |
|         |                                                                                                                                                |
|         |                                                                                                                                                |
|         |                                                                                                                                                |
|         |                                                                                                                                                |
|         |                                                                                                                                                |
|         | <ul> <li>New goosewing grey RAL 7038 roof cladding system<br/>complete with associated rainwater good and<br/>flashings.</li> </ul>            |
|         |                                                                                                                                                |
|         | <ul> <li>New 250x250mm approx box gutter, exact size to be<br/>designed by roofing contractor</li> </ul>                                       |
|         | <ul> <li>Existing palisade fence to be retained and made good<br/>(ownership to be determined)</li> </ul>                                      |
|         |                                                                                                                                                |
|         |                                                                                                                                                |
|         |                                                                                                                                                |
|         |                                                                                                                                                |
|         | Date By Chck'd                                                                                                                                 |