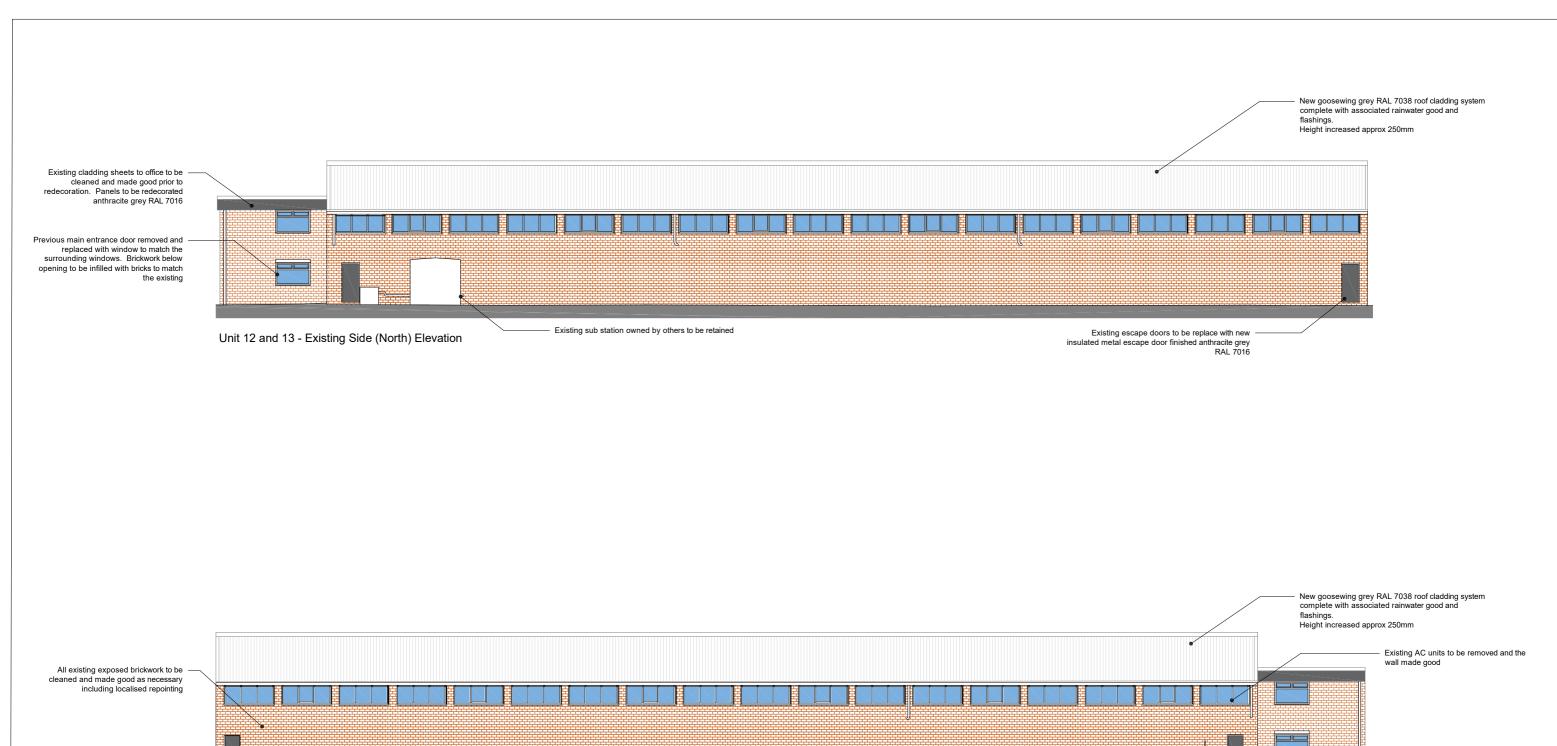

Project: Unit 12 & 13 Lineside Industrial Estate, Arndale Road, Littlehampton, BN17 7HD Date By Chck'd 1:200 @ A3 August 2024 Legal & General Checked Unit 12 & 13 Lineside Industrial Estate, Arndale Road, Littlehampton, BN17 7HD SW GR Title Drg No Job Ref **Spring Building Consultancy Ltd** 6 Electric Parade Surbiton KT6 5NT Proposed North and South Elevations SBC/231816/12 231816