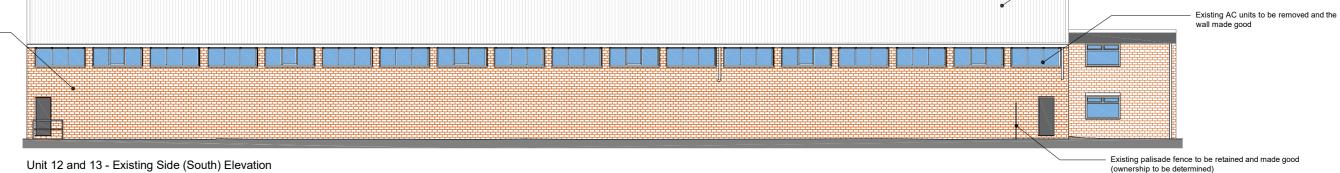

Project: Unit 12 & 13 Lineside Industrial Estate, Arndale Road, Littlehampton, BN17 7HD Date By Chck'd 1:200 @ A3 August 2024 Legal & General Checked Unit 12 & 13 Lineside Industrial Estate, Arndale Road, Littlehampton, BN17 7HD SW GR Title Drg No Job Ref **Spring Building Consultancy Ltd** 6 Electric Parade Surbiton KT6 5NT Proposed North and South Elevations SBC/231816/12 231816