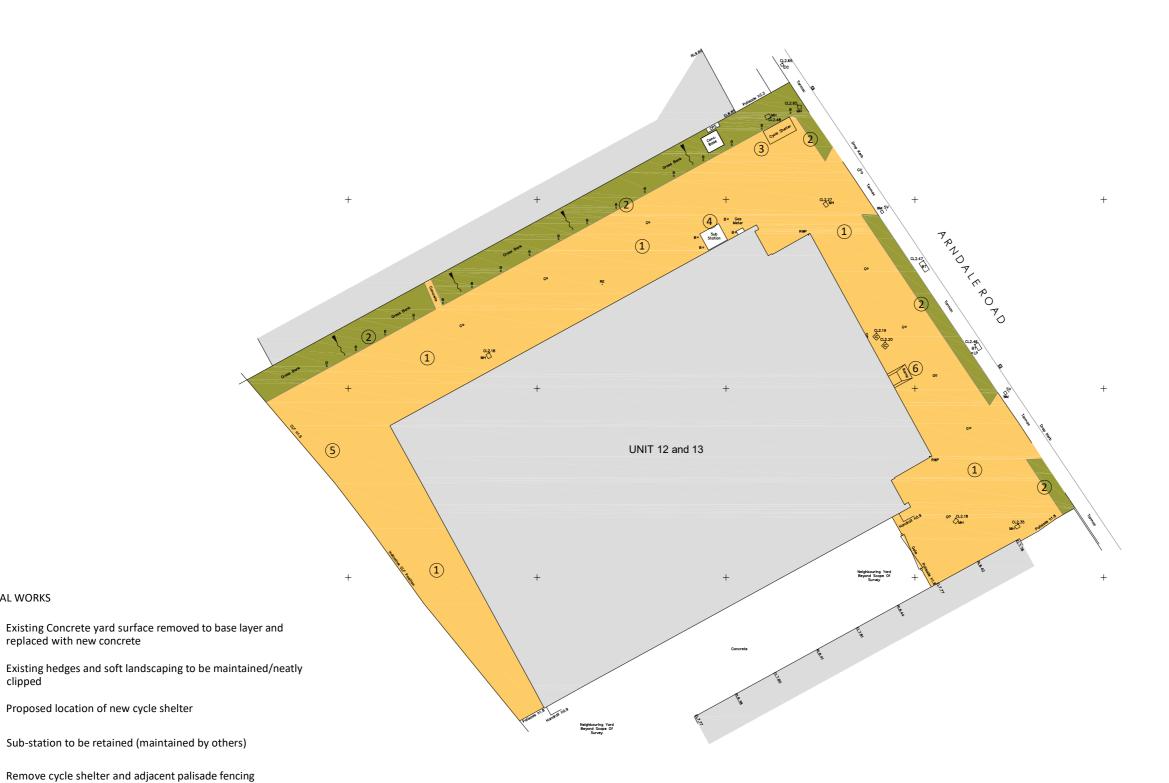

NB. All previous tenant installed fixtures, fittings and services to be

removed from yard and all affected surfaces to be made good

Remove ramp and form 2 no. new ramps at proposed entrance door

EXTERNAL WORKS

2

3

6

replaced with new concrete

Project: Unit 12 & 13 Lineside Industrial Estate, Arndale Road, Littlehampton, BN17 7HD

Proposed Site Plan

| Spring Building Consultancy Ltd           |  |  |  |
|-------------------------------------------|--|--|--|
| Electric Parade Surbiton KT6 5NT          |  |  |  |
| vww.springbc.co.uk   t: +44 (0)2035447705 |  |  |  |

| Road, Littlehampton, BN17 7HD                                                          | Date By Chck'd      |
|----------------------------------------------------------------------------------------|---------------------|
| Client Legal & General                                                                 | Scale<br>1:500 @ A3 |
| Address Unit 12 & 13 Lineside Industrial Estate, Arndale Road, Littlehampton, BN17 7HD | By<br>SW            |

| 1:500 @ A3              | August 2024       |
|-------------------------|-------------------|
| By<br>SW                | Checked<br>GR     |
| Drg No<br>SBC/231816/15 | Job Ref<br>231816 |

DO NOT SCALE THIS DRAWING. CHECK ON RECEIPT AND REPORT ANY DISCREPANCIES IMMEDIATELY. VERIFY ALL DIMENSIONS AND LEVELS ON SITE.