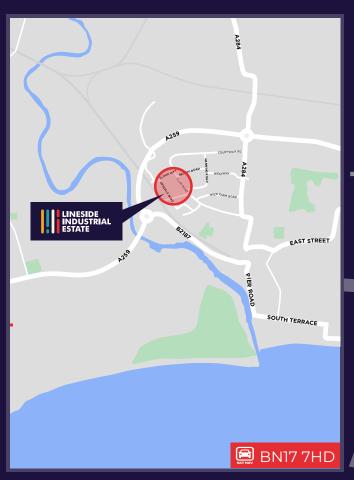

# LOCATION

The established Lineside Industrial Estate is located approximately 1 mile to the north of Littlehampton town centre with the A27 south coast trunk road approximately 4 miles to the north. The estate is directly accessed off the A259 Littlehampton By-Pass in both a southerly and northerly direction. It is within walking distance of both Littlehampton Railway Station and the adjacent retail park where the occupiers include Tesco, Currys and Wickes.