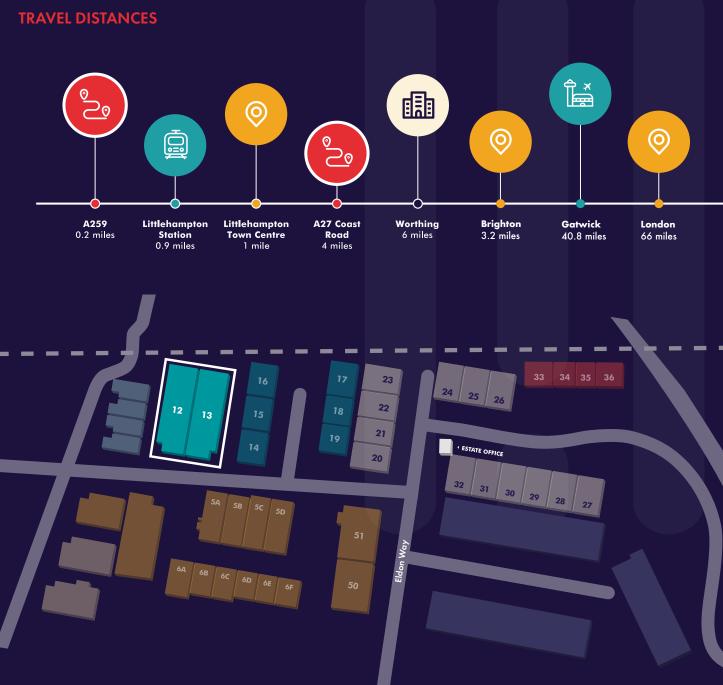

# **ACCOMMODATION**

The unit will have the following approximate gross internal floor areas.

| UNIT    | WAREHOUSE | GROUND FLOOR<br>OFFICE | FIRST FLOOR<br>OFFICE | TOTAL<br>FT <sup>2</sup> |
|---------|-----------|------------------------|-----------------------|--------------------------|
| 12 - 13 | 25,133    | 2,142                  | 2,142                 | 29,417                   |

# LOCATION

The established Lineside Industrial Estate is located approximately 1 mile to the north of Littlehampton town centre with the A27 south coast trunk road approximately 4 miles to the north. The estate is directly accessed off the A259 Littlehampton By-Pass in both a southerly and northerly direction. It is within walking distance of both Littlehampton Railway Station and the adjacent retail park where the occupiers include Tesco, Currys and Wickes.