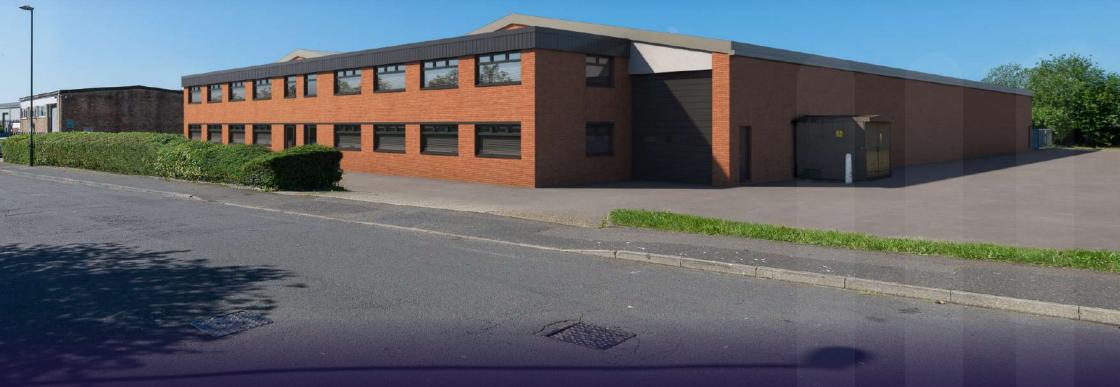

# REFURBISHED WAREHOUSE & OFFICE BUILDING

# **SPECIFICATION**

The detached warehouse and office building is being fully refurbished to include the following benefits:

**FULLY FITTED** OFFICES

DETACHED **SELF CONTAINED** BUILDING

4M EAVES HEIGHT

35 CAR PARKING SPACES