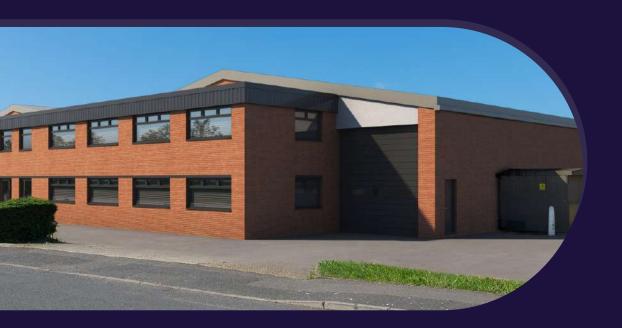

# REFURBISHED WAREHOUSE & OFFICE BUILDING

# **SPECIFICATION**

The detached warehouse and office building is being fully refurbished to include the following benefits:

**FULLY FITTED** OFFICES

DETACHED **SELF CONTAINED** BUILDING

4M EAVES HEIGHT

35 CAR PARKING SPACES