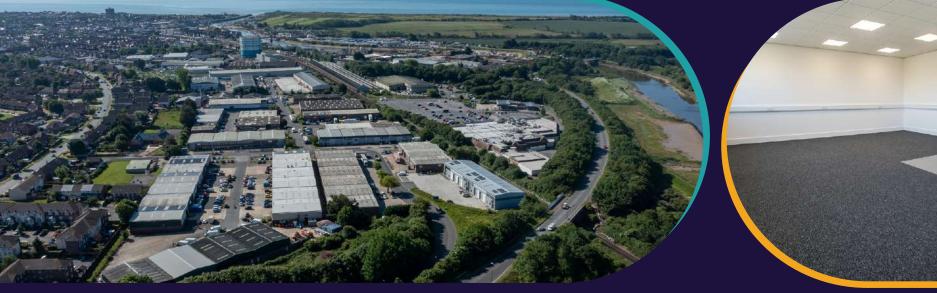

# LOCATION

The established Lineside Industrial Estate is located approximately 1 mile to the north of Littlehampton town centre with the A27 south coast trunk road approximately 4 miles to the north. The estate is directly accessed off the A259 Littlehampton By-Pass in both a southerly and northerly direction. It is within walking distance of both Littlehampton Railway Station and the adjacent retail park where the occupiers include Tesco, Currys and Wickes.