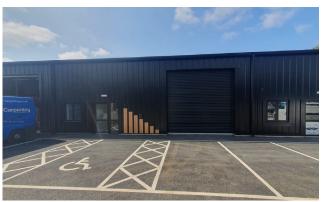

## Description

The new build units will have a steel frame with 5.9-metre max internal height, a 4 metre roller shutter door and separate pedestrian access.

Total Size - 90 sqm / 968 sq ft