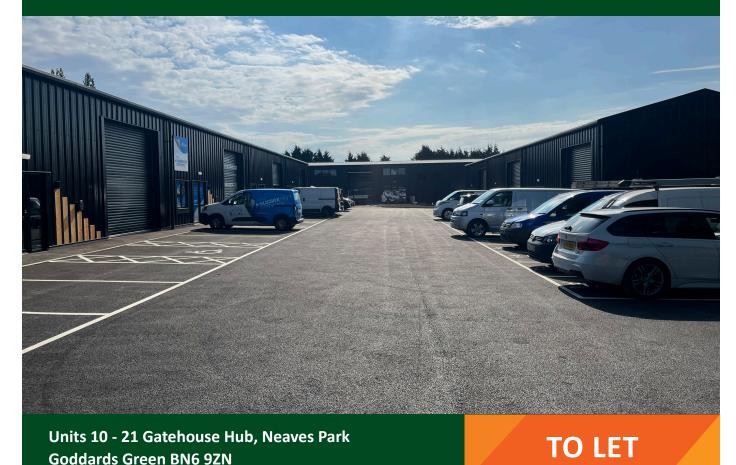

# NEW BUILD INDUSTRIAL / WAREHOUSE UNITS

Size: 968 sq ft / 90 sq m

#### Location

Gatehouse Hub is located on the outskirts of Burgess Hill just off A2300, just 1 mile from the A23 which runs from Brighton to Gatwick & London.

## Description

The new build units will have a steel frame with 5.9-metre max internal height, a 4 metre roller shutter door and separate pedestrian access.

Total Size - 90 sqm / 968 sq ft