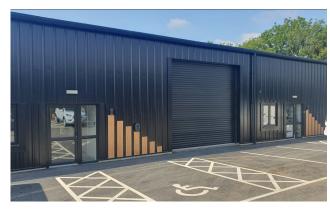

## Description

The new build units will have a steel frame with 5.9-metre max internal height, a 4 metre roller shutter door and separate pedestrian access.

Total Size - 90 sqm / 968 sq ft