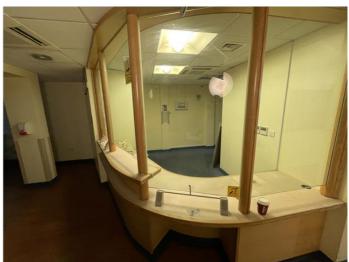

# **Key Features:**

- Central location within Portsmouth
- Located in the centre of the university quarter
- Former Doctors surgery (still fully fitted)
- Open plan unit which would suit a variety of uses (stp) such as restaurant or bar
- New EFRI lease available
- Rent £40,000 pax
- New EFRI lease available
- Nearby occupiers include Starbucks, 7Bone Burger, Sainsbury's Local and Brewhouse & Kitchen

## Description

Class E Premises

#### Accommodation

The property comprises a ground floor commercial unit and has an approximate GIA of 2,631 sq ft.