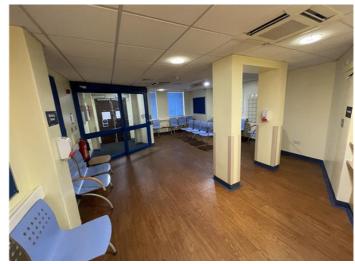

# **Key Features:**

- Central location within Portsmouth
- Located in the centre of the university quarter
- Former Doctors surgery (still fully fitted)
- Open plan unit which would suit a variety of uses (stp) such as restaurant or bar
- New EFRI lease available
- Rent £40,000 pax
- New EFRI lease available
- Nearby occupiers include Starbucks, 7Bone Burger, Sainsbury's Local and Brewhouse & Kitchen

## Description

Class E Premises

#### Accommodation

The property comprises a ground floor commercial unit and has an approximate GIA of 2,631 sq ft.