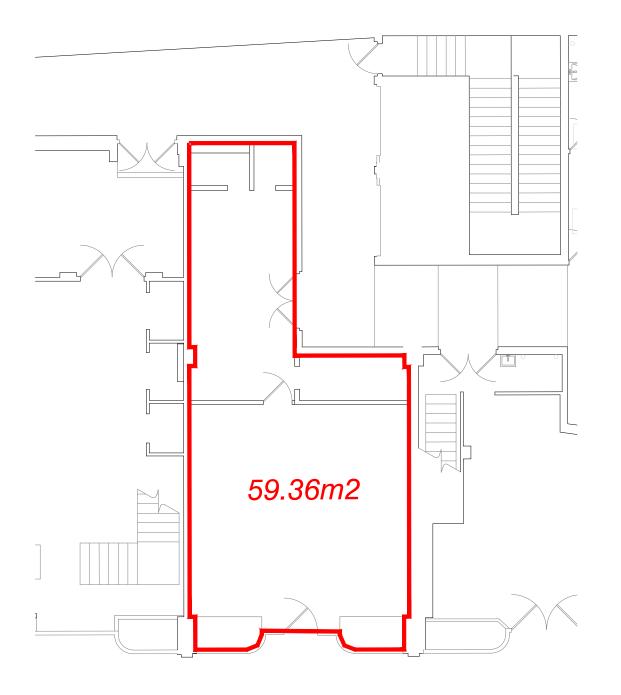

## GROUND FLOOR.

## PROJECT Cascades Shopping Centre 230 Commercial Road Portsmouth

| GIA Plan            |  |              |  |       |
|---------------------|--|--------------|--|-------|
| SCALE<br>A3@ 1: 100 |  | DATE June 17 |  |       |
|                     |  |              |  | DRAWN |
| LW                  |  | GH0023       |  |       |
| Job number          |  | 24749        |  |       |
| Drawing No.         |  |              |  | Pou   |

24749\_UNIT39

Comments
This plan should only be used for its original purpose. Greenhatch Group accepts no responsit for this plan if supplied to any party other than

All dimensions should be checked on site pr to design and construction. Drainage information (where applicable) has visually inspected from the surface and then