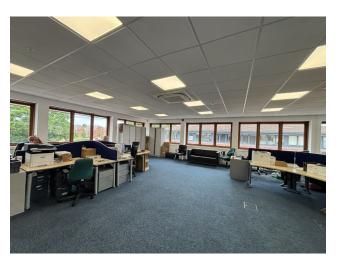

## **GUIDE RENT FROM £17,600 PER ANNUM**

- **LOCATION:** The property is located on Chichester Fields Business Park which comprises an established multi-let modern business park with convenient ample car parking and has convenient access to the A27. Chichester City Centre is located approximately 5 km (3 miles) to the West. There are a variety of other occupiers on the business park including DVSA Driving School, and Kingsbridge Estates.
- **DESCRIPTION:** The accommodation comprises a well-presented office suite and is arranged as a open plan office suite with a number of partitioned offices/ meeting rooms and a kitchenette. There is the ability to take both units, or they can be rented out individually.

#### The premises has approximate net internal floor area of:

|                    | First Floor West Office                                                                     | 118.82 m <sup>2</sup> | 1,279 ft <sup>2</sup> | Guide Rent—£20,500 pax |
|--------------------|---------------------------------------------------------------------------------------------|-----------------------|-----------------------|------------------------|
|                    | First Floor East Office                                                                     | 102.19 m <sup>2</sup> | 1,100 ft <sup>2</sup> | Guide Rent—£17,600 pax |
| TENURE:            | A new effective full repairing and insuring lease with terms to be negotiated.              |                       |                       |                        |
| SERVICE<br>CHARGE: | The tenant would be responsible for a proportion of the service charge for the development. |                       |                       |                        |