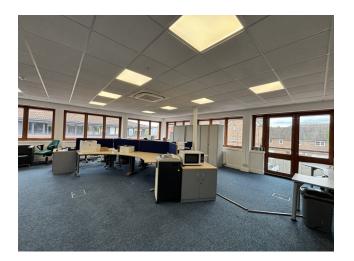

## **GUIDE RENT FROM £17,600 PER ANNUM**

- **LOCATION:** The property is located on Chichester Fields Business Park which comprises an established multi-let modern business park with convenient ample car parking and has convenient access to the A27. Chichester City Centre is located approximately 5 km (3 miles) to the West. There are a variety of other occupiers on the business park including DVSA Driving School, and Kingsbridge Estates.
- **DESCRIPTION:** The accommodation comprises a well-presented office suite and is arranged as a open plan office suite with a number of partitioned offices/ meeting rooms and a kitchenette. There is the ability to take both units, or they can be rented out individually.

#### The premises has approximate net internal floor area of:

|                    | First Floor West Office                                                                     | 118.82 m <sup>2</sup> | 1,279 ft <sup>2</sup> | Guide Rent—£20,500 pax |
|--------------------|---------------------------------------------------------------------------------------------|-----------------------|-----------------------|------------------------|
|                    | First Floor East Office                                                                     | 102.19 m <sup>2</sup> | 1,100 ft <sup>2</sup> | Guide Rent—£17,600 pax |
| TENURE:            | A new effective full repairing and insuring lease with terms to be negotiated.              |                       |                       |                        |
| SERVICE<br>CHARGE: | The tenant would be responsible for a proportion of the service charge for the development. |                       |                       |                        |