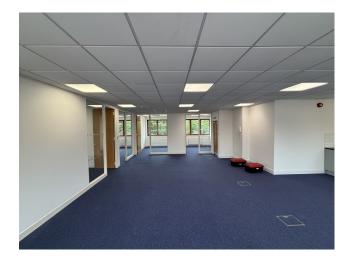

## **GUIDE RENT FROM £17,600 PER ANNUM**

- **LOCATION:** The property is located on Chichester Fields Business Park which comprises an established multi-let modern business park with convenient ample car parking and has convenient access to the A27. Chichester City Centre is located approximately 5 km (3 miles) to the West. There are a variety of other occupiers on the business park including DVSA Driving School, and Kingsbridge Estates.
- **DESCRIPTION:** The accommodation comprises a well-presented office suite and is arranged as a open plan office suite with a number of partitioned offices/ meeting rooms and a kitchenette. There is the ability to take both units, or they can be rented out individually.

#### The premises has approximate net internal floor area of:

|                    | First Floor West Office                                                                     | 118.82 m <sup>2</sup> | 1,279 ft <sup>2</sup> | Guide Rent—£20,500 pax |
|--------------------|---------------------------------------------------------------------------------------------|-----------------------|-----------------------|------------------------|
|                    | First Floor East Office                                                                     | 102.19 m <sup>2</sup> | 1,100 ft <sup>2</sup> | Guide Rent—£17,600 pax |
| TENURE:            | A new effective full repairing and insuring lease with terms to be negotiated.              |                       |                       |                        |
| SERVICE<br>CHARGE: | The tenant would be responsible for a proportion of the service charge for the development. |                       |                       |                        |