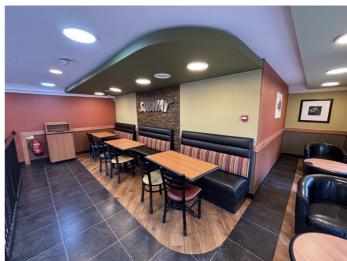

## Description

The property occupies a prominent corner position, affording excellent visibility and substantial return frontage. The accommodation is arranged over ground floor with the addition of a mezzanine level. The premises may be suitable for a variety of alternative uses, subject to obtaining the requisite statutory consents.

#### Accommodation

The accommodation has the following approximate Net Internal Area (NIA):

| Area                      | Sq Ft | Sq M   |
|---------------------------|-------|--------|
| Ground Floor - Sales Area | 1,447 | 134.43 |
| Ground Floor - Storage    | 304   | 28.24  |
| Mezzanine                 | 638   | 59.27  |
| Total                     | 2,389 | 221.94 |