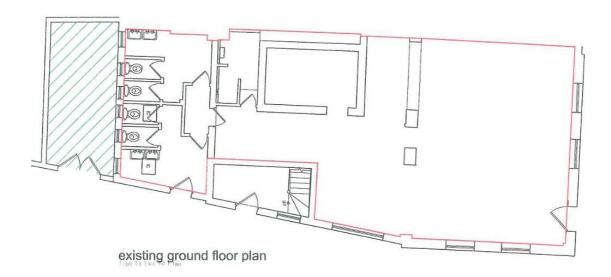

#### Accommodation

The accommodation has the following approximate Net Internal Area (NIA):

| Area                      | Sq Ft | Sq M   |
|---------------------------|-------|--------|
| Ground Floor - Sales Area | 1,447 | 134.43 |
| Ground Floor - Storage    | 304   | 28.24  |
| Mezzanine                 | 638   | 59.27  |
| Total                     | 2,389 | 221.94 |

# Floor Plan

For identification purposes only.