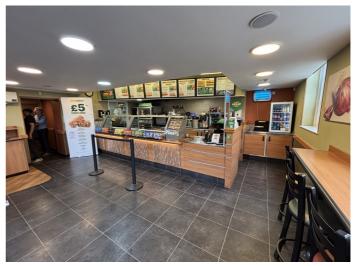

## Description

The property occupies a prominent corner position, affording excellent visibility and substantial return frontage. The accommodation is arranged over ground floor with the addition of a mezzanine level. The premises may be suitable for a variety of alternative uses, subject to obtaining the requisite statutory consents.

#### Accommodation

The accommodation has the following approximate Net Internal Area (NIA):

| Area                      | Sq Ft | Sq M   |
|---------------------------|-------|--------|
| Ground Floor - Sales Area | 1,447 | 134.43 |
| Ground Floor - Storage    | 304   | 28.24  |
| Mezzanine                 | 638   | 59.27  |
| Total                     | 2,389 | 221.94 |