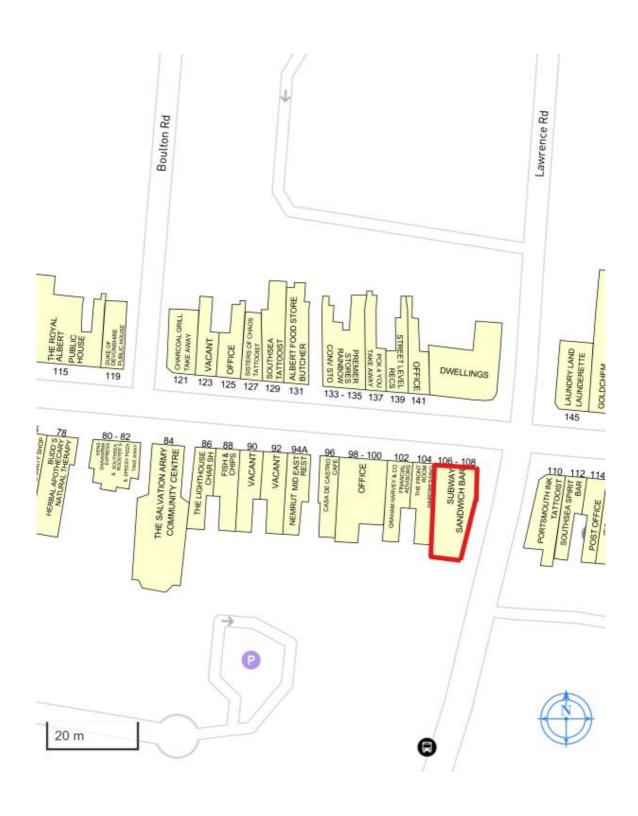

e property is available to let by way of a new (effectively) full repairing and insuring lease for a term to be agreed at a commencing rent of £25,000 per annum exclusive.

#### **Business Rates**

Rateable Value (2023): £17,000.

Following the Government's latest budget, all occupied retail, hospitality & leisure properties receive a 40% discount from 1st April 2025 until 31st March 2026. Subject to annual cash cap of £110,000 per business and qualifying use.

### VAT

Rents and prices are quoted exclusive of, but may be subject to VAT.

### **Legal Fees**

Each party to bear their own legal costs incurred.

## Viewings and Further Information

Please contact the sole agents Flude Property Consultants:

Sebastian Martin s.martin@flude.com 07800 562509 www.flude.com







# **GOAD Map**



For identification purposes only.

# Floor Plan



For identification purposes only.